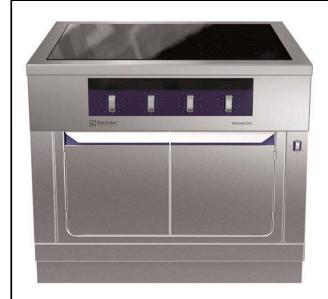

Modular Cooking Range Line thermaline 80 - 4 Zone Induction Top on Warming Cabinet, 1 Side with Backsplash H=700

| ITEM #  |  |
|---------|--|
| MODEL # |  |
| NAME #  |  |
|         |  |
| SIS #   |  |
| AIA #   |  |

588434 (MAIQEBH4AO)

Induction Top, 4 zones, oneside operated with backsplash, on Warming Cabinet