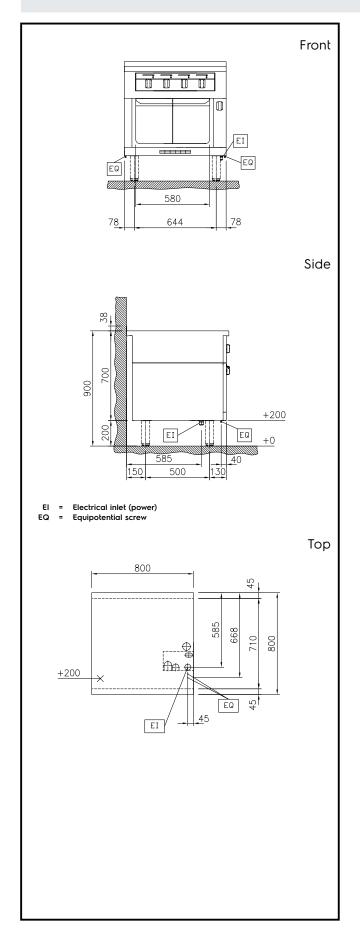

Width:

External dimensions,

Depth:

800 mm

800 mm

External dimensions,

Height: 700 mm Net weight: 72 kg

On Oven;One-Side

Configuration: Operated Front Plates Power: 5 - 5 kW Back Plates Power: 5 - 5 kW

Front Plates dimensions: 320x330 320x330 Back Plates dimensions: 320x330 320x330

**Induction Top Dimensions** 

(width):

800 mm

**Induction Top Dimensions** 

(depth):

800 mm

Sustainability

**Current consumption:** 35.6 Amps